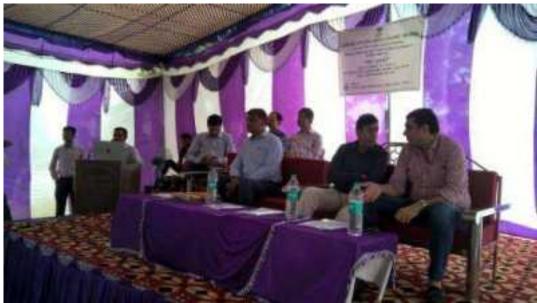

The minutes of the Public Consultation was prepared by RSPCB, Alwar and submitted to the Member Secretary, RPCB, Jaipur as enclosed at Annexure 1.1. The photographs of the Public Hearing are given at Figure 1.2. The suggestions/queries made by the various stakeholders are mentioned briefly in Table 1.1, which are incorporated in the EIA report.

is with freed profess beautive world basis. Read

a. you welcot attack floor oling aurer

Rajasthan Patrika on 05/08/2018

Mint on 06/08/2018

Announcement in Villages

Announcement in Villages

FIGURE 1.2: PHOTOGRAPHS OF PUBLIC HEARING