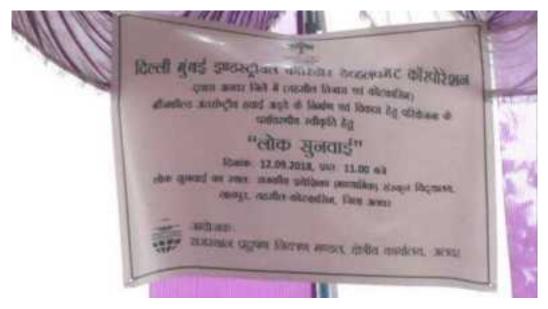

Public Hearing was held on September 12, 2018 at Government Preves Sanskrit School, Ladpur Village, Kotkasim Tehsil, Alwar District. The advertisement for Public Hearing was published in Rajasthan Patrika (Hindi regional daily) in Alwar edition, Hindustan Times (National English daily) in all India editions, and in Mint (National English daily). In addition to the published advertisements in papers, local people were intimated about the Public Hearing in the form of announcement, which was carried out in all the affected 14 villages on September 10, 2018. These details are shown in Figure 1.1.

FIGURE 1.1: NOTICE TO PUBLIC HEARING

Hindustan Times on 05/08/2018

t. Diod wence, were

अध्यान श्रीती, प्राप्तान

author, overe (s.v.)

2. argue one offer, asset a. angas, one offers, floods floor asser-

মাই প্রকাশে কা পৃথিয় কিয়ে কারে ই কি "दिस्सी দুশ্বই কুমানুহিকা কাহিব ক্ষাক্রাই কামনুহিকা কুমা কারত তিনা ই ক্ষাইক হিমান বহু কানকতিব, তীন বাহি কামনুহিত কর্মা কর্মা কি বিভাগে ইয়ু পতিকলে কা কারত, প্রকাশে কার্মা প্রকাশিকার বিভাগে ভাল্কে টুল্লিকা করে দিশালে ই বাদ ই বাদিবার। ই ভালা বালুল কিবা পর ই।